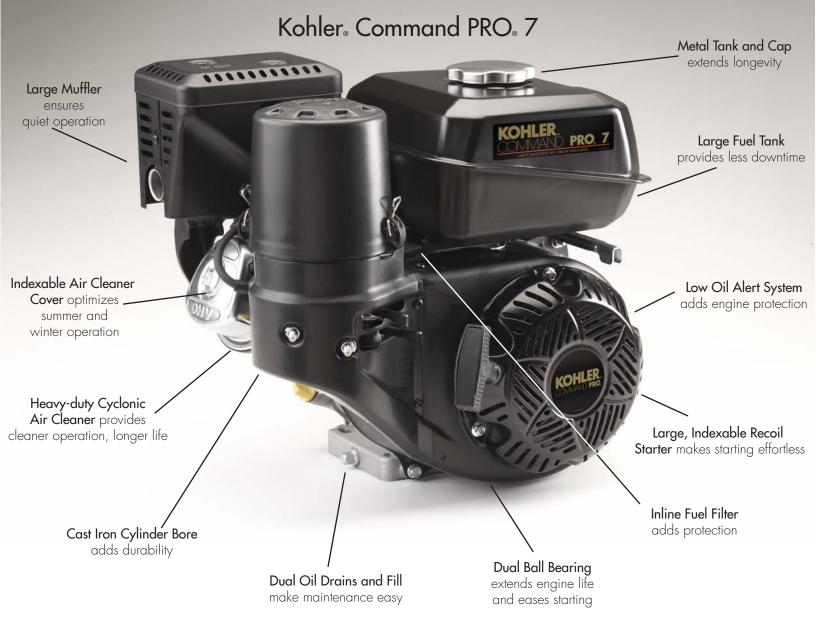

| Model Specifications:     |                   | CH 270                       |
|---------------------------|-------------------|------------------------------|
| Gross Power @ 3600 rpm    | hp (kW)           | 7 (5.2)                      |
| Net Power @ 3600 rpm      | hp (kW)           | 6 (4.5)                      |
| Displacement              | cu in (cc)        | 12.7 (208)                   |
| Bore                      | in (mm)           | 2.8 (70)                     |
| Stroke                    | in (mm)           | 2.1 (54)                     |
| Peak Torque               | ft lbs (Nm) @ rpm | 9.4 (12.7) @ 2600            |
| Compression Ratio         |                   | 8.5:1                        |
| Dry Weight (Recoil Start) | lbs (kg)          | 38.5 (17.5)                  |
| Oil Capacity              | U.S. oz. (L)      | 20 (0.6)                     |
| Fuel Capacity             | U.S. gallons (L)  | 1 (4.1)                      |
| Lubrication               |                   | Splash                       |
| Dimensions LxWxH          | in (mm)           | 12.7x14.7x14.0 (322x374x356) |